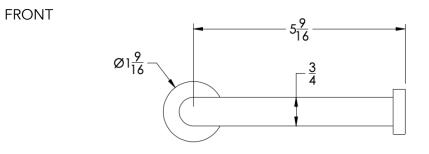

|
|                      | Oil Rubbed Bronze (-ORB)                                    | Glossy White (-GWHT)         | Polished Black (-PBLK)                                           |
|                      | Brushed Brass (-BBRS)                                       | Polished Rose Gold (-PRGD)   | Antique Nickel (-ANKL)                                           |
|                      | Brushed Bronze (-BBRZ)                                      | Unlacquered Brass (-UBRS)    | Black Nickel (-NKBL)                                             |
|                      | Antique Brass (-ABRS)                                       | Polished Nickel (-PNKL)      |                                                                  |





Dimensions in inches







NOTE: Dimensions subject to change without notice.