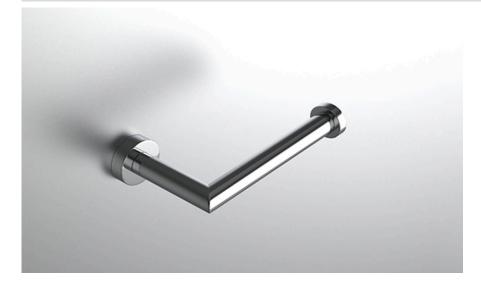

## **COLLECTION FORM MODERNE**

## TISSUE HOLDER

| Model                | Product                                                     |                              | Finishes Available                                               |
|----------------------|-------------------------------------------------------------|------------------------------|------------------------------------------------------------------|
| FMD-TPHR<br>FMD-TPHL | Tissue Holder (Facing Right)<br>Tissue Holder (Facing Left) |                              | Multiple finishes available. Over 23 finishes<br>to choose from. |
| FINISHES             | Polished (-P)                                               | Antique Copper (-ACOP)       | Polished Gold (-PGLD)                                            |
|                      | Brushed (-B)                                                | Polished Brass (-PBRS)       | Brushed Copper (-BCOP)                                           |
|                      | Brushed Gold (-BGLD)                                        | Matte White (-WHT)           | Brushed Rose Gold (-BRGD)                                        |
|                      | Matte Black (-BLK)                                          | Brushed Modern Bronze (-BMBF | RZ) Brushed Black (-BRBLK)                                       |
|                      | Oil Rubbed Bronze (-ORB)                                    | Glossy White (-GWHT)         | Polished Black (-PBLK)                                           |
|                      | Brushed Brass (-BBRS)                                       | Polished Rose Gold (-PRGD)   | Antique Nickel (-ANKL)                                           |
|                      | Brushed Bronze (-BBRZ)                                      | Unlacquered Brass (-UBRS)    | Black Nickel (-NKBL)                                             |
|                      | Antique Brass (-ABRS)                                       | Polished Nickel (-PNKL)      |                                                                  |