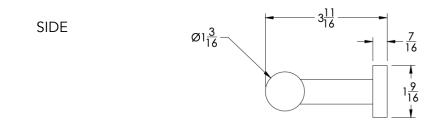

|
|                      | Oil Rubbed Bronze (-ORB)                                    | Glossy White (-GWHT)         | Polished Black (-PBLK)                                           |
|                      | Brushed Brass (-BBRS)                                       | Polished Rose Gold (-PRGD)   | Antique Nickel (-ANKL)                                           |
|                      | Brushed Bronze (-BBRZ)                                      | Unlacquered Brass (-UBRS)    | Black Nickel (-NKBL)                                             |
|                      | Antique Brass (-ABRS)                                       | Polished Nickel (-PNKL)      |                                                                  |





Dimensions in inches







NOTE: Dimensions subject to change without notice.