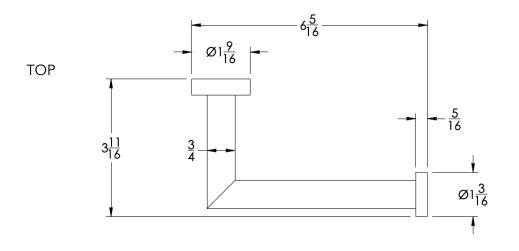

|
|                      | Oil Rubbed Bronze (-ORB)                                    | Glossy White (-GWHT)         | Polished Black (-PBLK)                                           |
|                      | Brushed Brass (-BBRS)                                       | Polished Rose Gold (-PRGD)   | Antique Nickel (-ANKL)                                           |
|                      | Brushed Bronze (-BBRZ)                                      | Unlacquered Brass (-UBRS)    | Black Nickel (-NKBL)                                             |
|                      | Antique Brass (-ABRS)                                       | Polished Nickel (-PNKL)      |                                                                  |





Dimensions in inches







NOTE: Dimensions subject to change without notice.